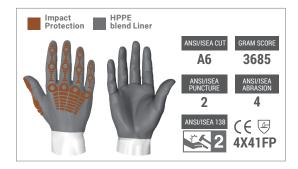

## **PROTECTION ZONES:**

## **FEATURES:**

HexArmor® Chrome SLT® gloves are built for a wide array of applications. Each product in the series was crafted to fit the hand with a specific purpose. With multiple styles and various safety features, you can be confident that the Chrome SLT® will keep your hands protected against almost any hazard. Our Chrome SLT® gloves were designed with ultimate comfort in mind, providing unsurpassed dexterity while maintaining cut and puncture resistance. With options for cold weather protection, your hands can stay safe and comfortable in any environment.