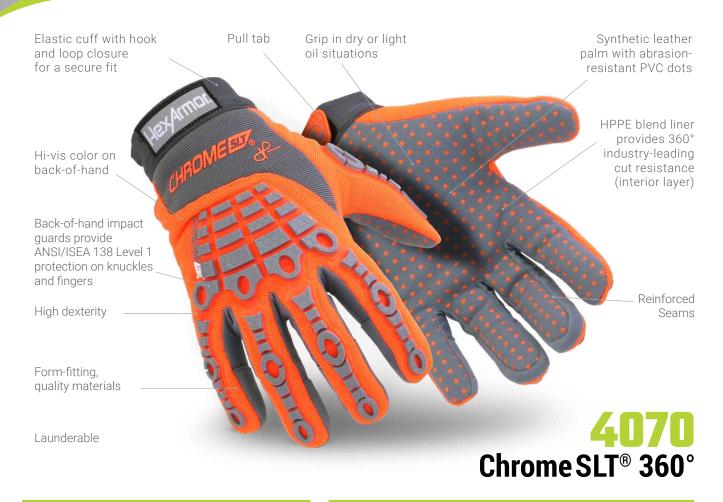

## **FEATURES:**

HexArmor® Chrome SLT® gloves are built for a wide array of applications. Each product in the series was crafted to fit the hand with a specific purpose. With multiple styles and various safety features, you can be confident that the Chrome SLT® will keep your hands protected against almost any hazard. Our Chrome SLT® gloves were designed with ultimate comfort in mind, providing unsurpassed dexterity while maintaining cut and puncture resistance. With options for cold weather protection, your hands can stay safe and comfortable in any environment.

## **ATTRIBUTES:**

| Style:      | Mechanics                          |
|-------------|------------------------------------|
| Grip:       | Dry or light oil                   |
| Cuff Style: | Elastic with hook and loop closure |
| Sizes:      | 6/XS through 12/3XL                |